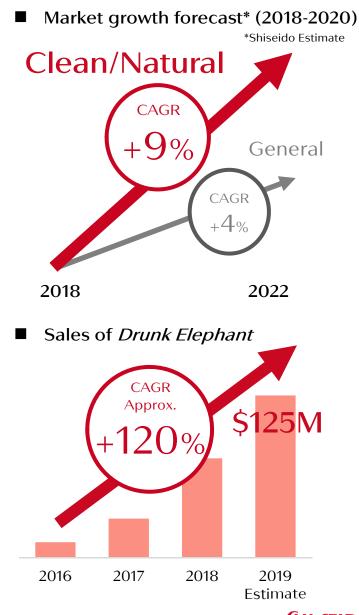

## Accelerating Growth of Drunk Elephant

- Clean market's growth overperforms general cosmetic market
  - Global consumers' trends towards "Clean & Sustainable"
  - The largest market: the U.S. clean market is leading the global trend
  - Drunk Elephant
    - Accelerating growth
    - Further growth through global development
    - E-commerce ratio: over 50%