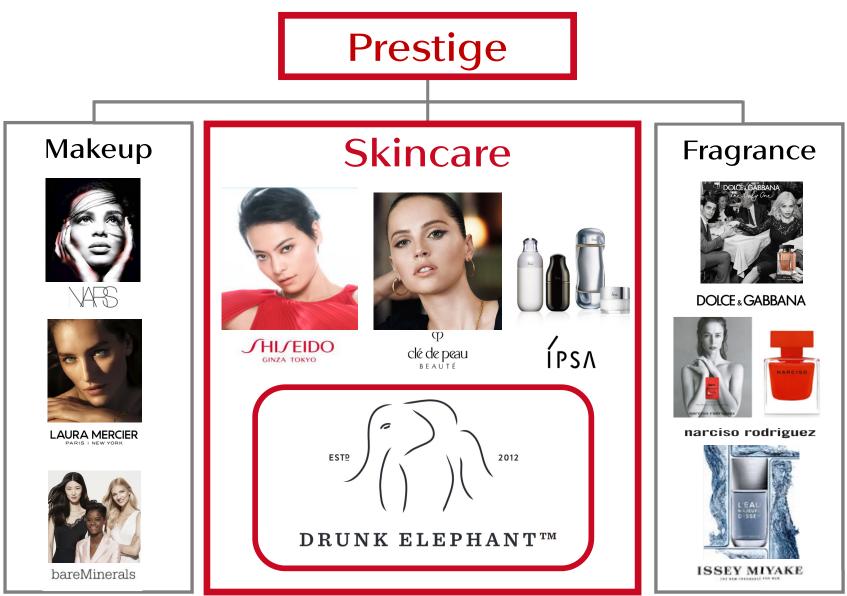

#### *Drunk Elephant*: Innovative, Rapidly-Growing Prestige Skincare Brand

- Overview of *Drunk Elephant*
- Founded by Ms. Tiffany Masterson in 2012
- Best-in-class presence in "Clean" market in the U.S.
- Delivering effective skincare products for all skin types with carefully selected ingredients
- Tiffany's direct and authentic engagement leveraging social media channels

### Significance of *Drunk Elephant* for Shiseido

- Strengthening portfolio of prestige skincare categories
- Enhancing profitability in the Americas
- Global expansion leveraging Shiseido's capabilities
- Reinforcing digital and D2C engagement